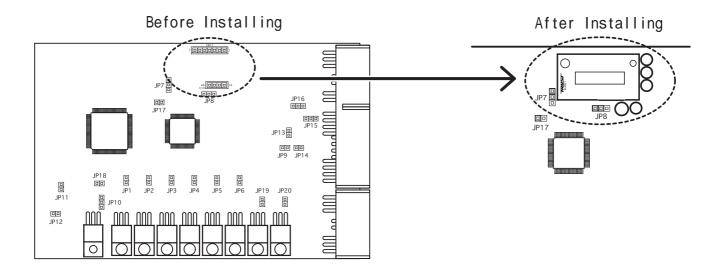

## ( How to Connect )

• View the diagram below for installing the adapter. Align the CN11 number 1 pin (furthest to right side) with the pink marking on the side of the adapter.

💥 Please use caution when installing the adapter to the e-manage Ultimate.