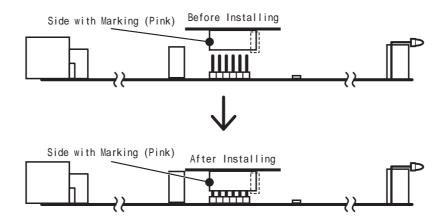

## ( How to Connect )

• View the diagram below for installing the adapter. Align the CN11 number 1 pin (furthest to right side) with the pink marking on the side of the adapter.

💥 Please use caution when installing the adapter to the e-manage Ultimate.