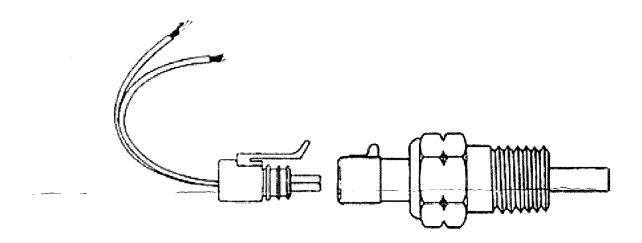

## AIR TEMPERATURE SENSOR AEM P/N 30-2010

The model **30-2010** Air Temp Sensor kit is specifically designed for temperature measurements in automotive systems. The kit contains One GM style temperature sensor, one "6" Flying Lead" mating connector assembly and a weld in aluminum bung.

**Housing Material:** Brass with 3/8" NPT Thread (Torque to 25 Ft-Lbs) **Elec. Termination:** Integral weatherproof connector, Includes mating connector with 6" leads, 18 AWG. Black (Ground), White (Output)